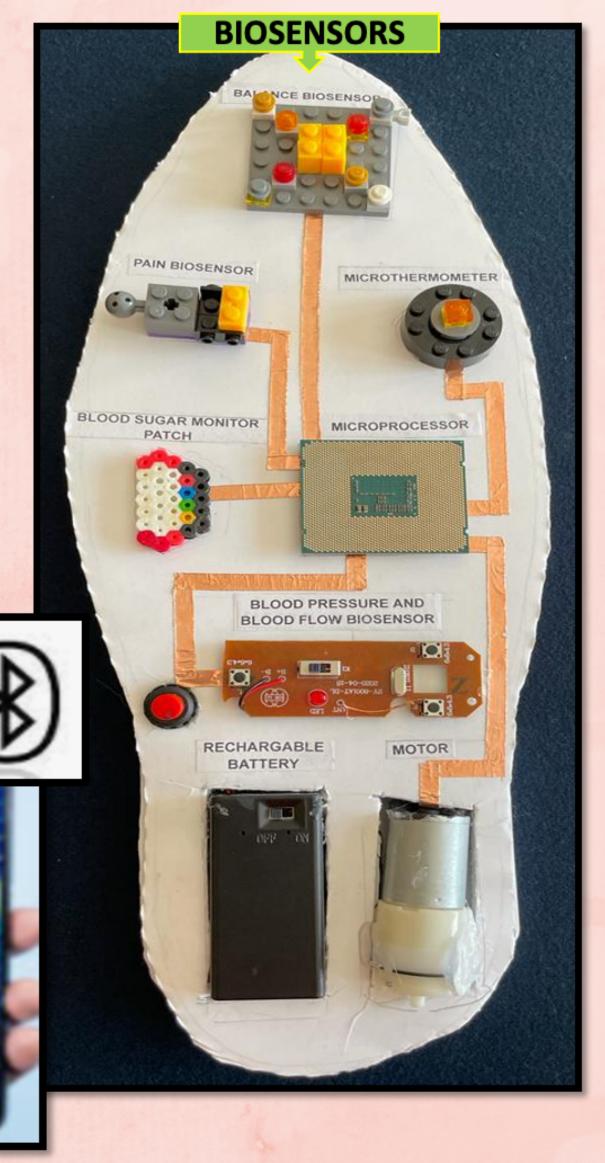

#### **PROTOTYPE**

Balance biosensor: detect loss of balance

Electrical pain biosensors: sense numbness/tingling

to indicate onset of diabetic foot

Microthermometer : detect temperature difference

between foot and body.

Blood sugar monitor: measure the amount of sugar

in the blood

Blood pressure biosensor: detects and signals low

blood pressure

Blood flow biosensor: detect and measure blood

flow within toes using optical device

Microprocessor: Controls all biosensors & motor

DC Motor: works the massager by converting electrical to mechanical energy

Rechargeable battery: provides electric

energy to run motor

Data collected by smartphone for doctors