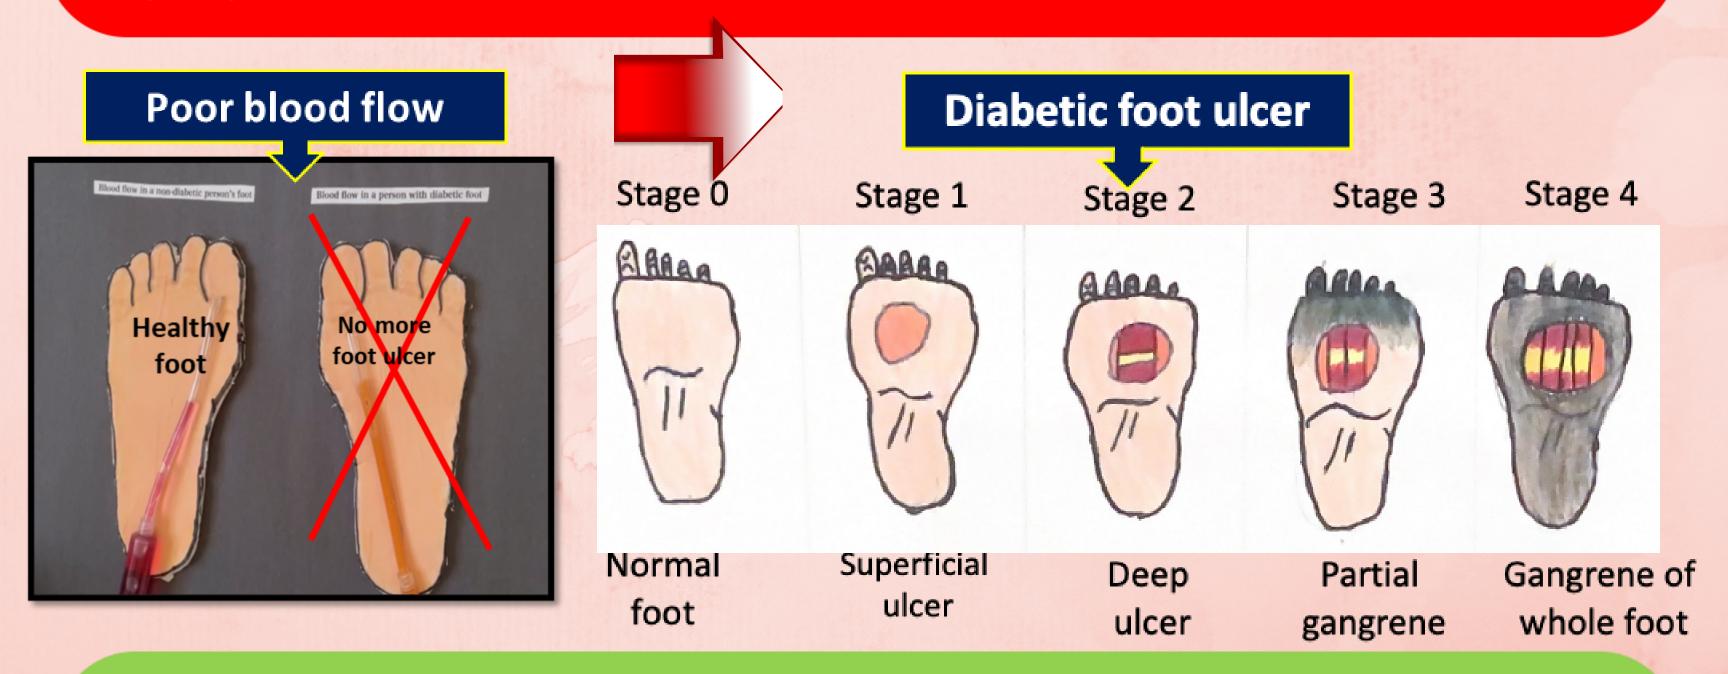

# Suffering From Diabetes?

Worried about .....
~ diabetic foot ulcer

~ falling from loss of balance?

- About 422 million people worldwide have diabetes.
- Diabetes can affect blood vessels that supply toes
- Diabetes can cause blood vessels to narrow which leads to reduced blood flow to feet, and necrotic tissues
- Diabetes can cause nerve damage causing numbress in the legs and feet, called diabetic neuropathy
- Type 2 diabetes can cause low/high blood sugar which makes people feel dizzy, lose balance and fall