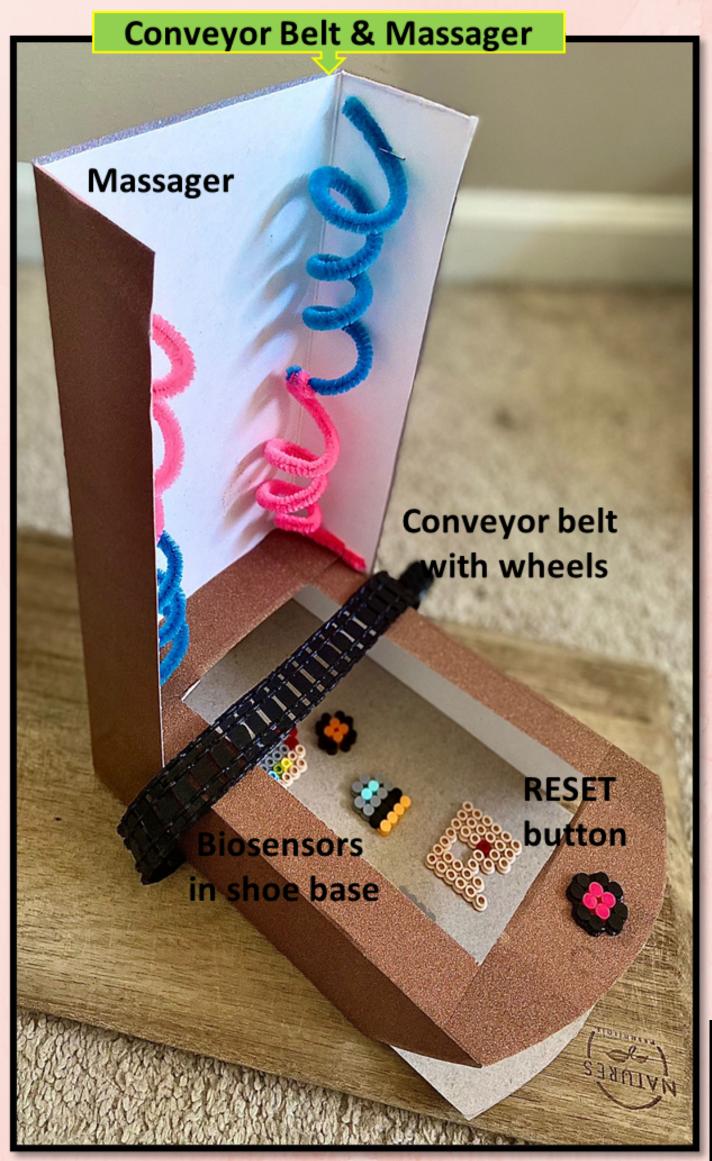

#### **PROTOTYPE**

Balance biosensor: detect loss of balance

Electrical pain biosensors: sense numbness/tingling

to indicate onset of diabetic foot

Microthermometer : detect temperature difference

between foot and body.

Microprocessor: Controls all biosensors & motor

DC Motor: works the massager by converting electrical to mechanical energy

Rechargeable battery: provides electric

energy to run motor

Data collected by smartphone for doctors

### How does DB shoe restore balance?

Balance biosensors detect loss of balance

Motors activate

Mini conveyor belt with side wheels switch ON

Conveyor belt move to bring the wheels from the side of the shoe to under the feet

Feet spread in opposite directions

Balance regained

Fall prevented

Balance biosensors detect regain of balance

Motor turns OFF

Press RESET button

Wheels come back to their original position on the sides of the shoe